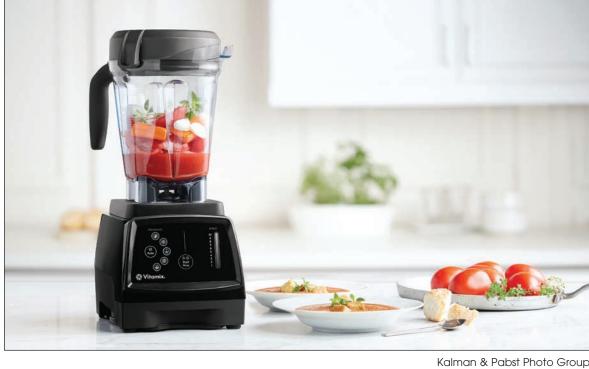

GOOD YEAR

KELLY K TIRES

**UNIROYAL** 

Soups and smoothies make for quick, healthful meals.

New Year's food

Heathy eating can be a breeze with a wealth of mealtime ideas that take 30 minutes or less to prepare. A high-performance blender, like the Vitamix 780, makes it easy to whip up plantbased concoctions like smoothies, soups and whole-food juices -- even healthy sorbets made from nothing but frozen fruit. The blender has five touchscreen pre-programmed settings and an LED control panel to quickly create recipes with a single touch.