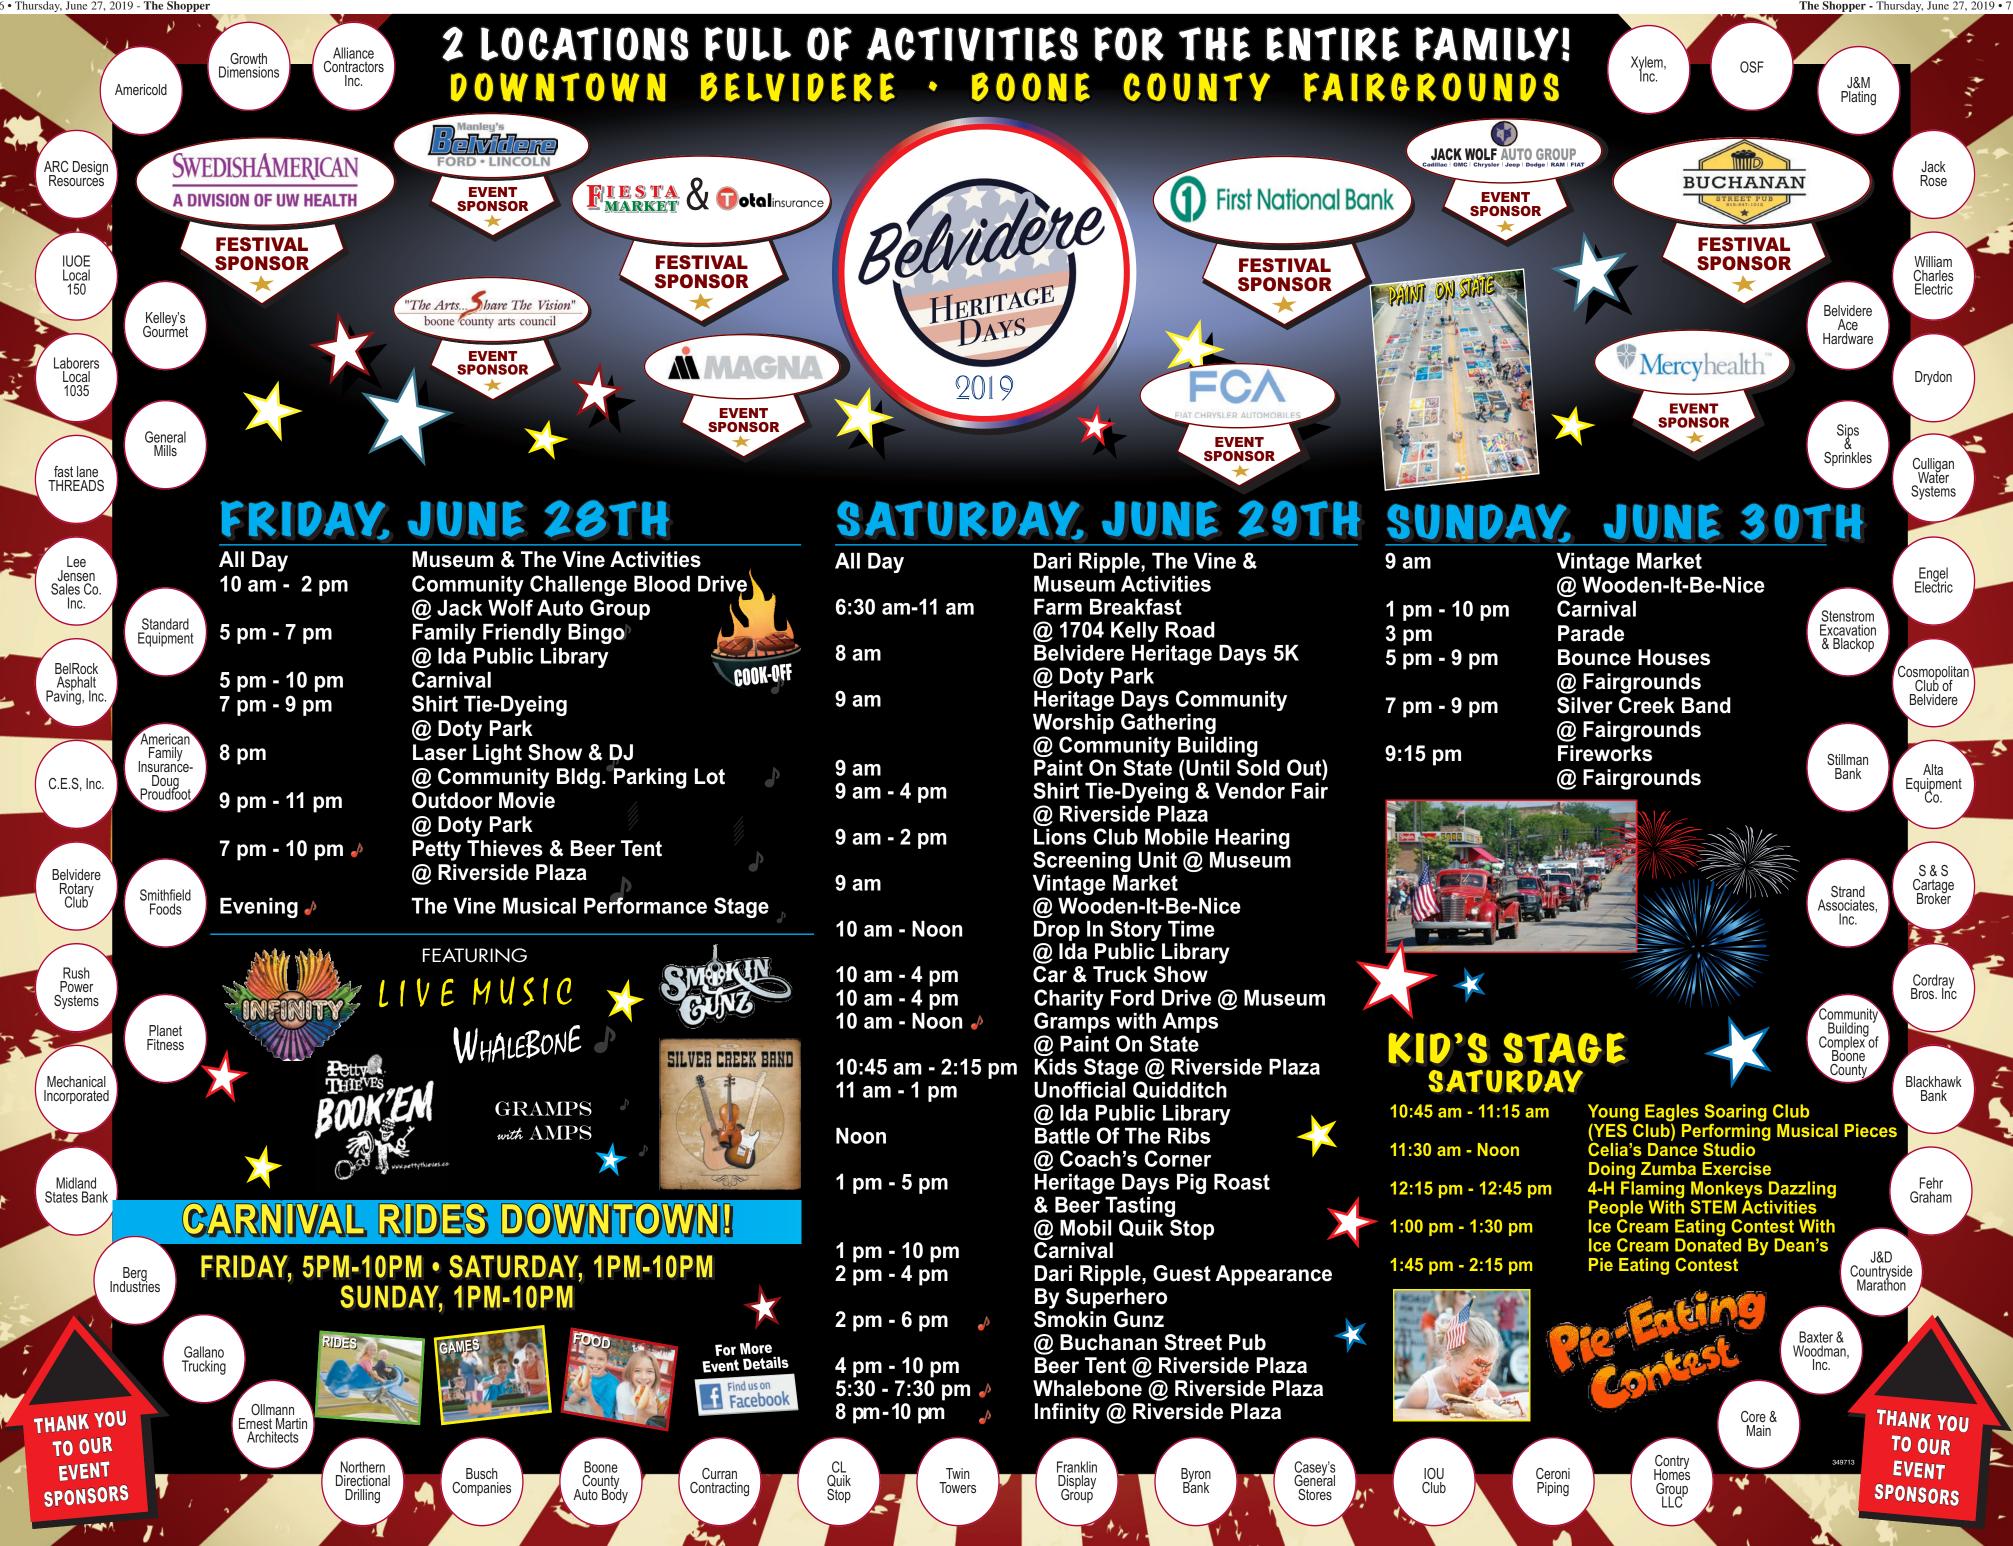

# WEDNESDAY, JULY 3

- 5:00 p.m. Food booths open
- 5:00-10:00 p.m. Oak Ridge Amusements
- 6:00-9:00 p.m. Tom & Brenda Paulson DJ's
- DUSK Movie at the library

(concession stand trailer will have sodas, water, candy & popcorn available for purchase)

# THURSDAY, JULY 4

- 9:00 a.m. Parade line-up on McNair Rd. (All vehicles will need to show proof of insurance before driving in the parade.)
- 10:00 a.m. Parade (McNair Rd., Pecatonica St., Winnebago St. to Elida St.)
- 11:00 a.m.-10:00 p.m. Food booths open
- 11:00 a.m. Business Booths Open
- 11:00 a.m. until dusk Oak Ridge Amusements
  11:30 a.m. Opening Ceremonies (Main Stage)
  12:00 p.m. Car Show (downtown)
  12:00-1:00 p.m. Universal Joint (Acoustic - Main Stage)
  12:00-9:00 p.m. Knockerball
  1:20-1:40 p.m. Hula Hoop Contest
  2:00-2:40 p.m. Over The Limit (Country – Main Stage)
  2:00-5:00 p.m. Billy the Balloon Guy
  2:40-3:00 p.m. Balloon Toss (Main Stage)

- 3:00-4:00 p.m. Over The Limit (Country – Main Stage)
- 4:00-4:20 p.m. Pie Eating Contest (Main Stage)
- 4:20-5:00 p.m. Over The Limit (Country – Main Stage)
- 5:00-5:30 p.m. TKI Martial Arts Center (Main Stage)
- 5:15-5:45 p.m. Mystery Eating Contest Demonstration (Main Stage)
- 6:00-6:40 p.m. The Missing Links (Rock & Oldies - Main Stage)
- 6:40-7:00 p.m. Pie Eating Contest (Main Stage)
- 7:00-7:40 p.m. The Missing Links
- (Rock & Oldies Main Stage)
- 7:40-8:00 p.m. Closing Ceremonies & Retire the Flag (Main Stage)
- 8:00-9:00 p.m. The Missing Links
- (Rock & Oldies Main Stage)
  DUSK "FIREWORKS" (located on school campus grounds)

~Events are subject to change without notice~

Call 815 335-2020 for more information

349231

Wednesday, July 10 - Midnight Toffee Flavor of the Day debuts! Espresso-infused Dark Chocolate Fresh Frozen Custard topped with crunchy bits of Heath Bar and novelty chocolate!! We will be offering it on July 10th, July 16th, and July 28th!