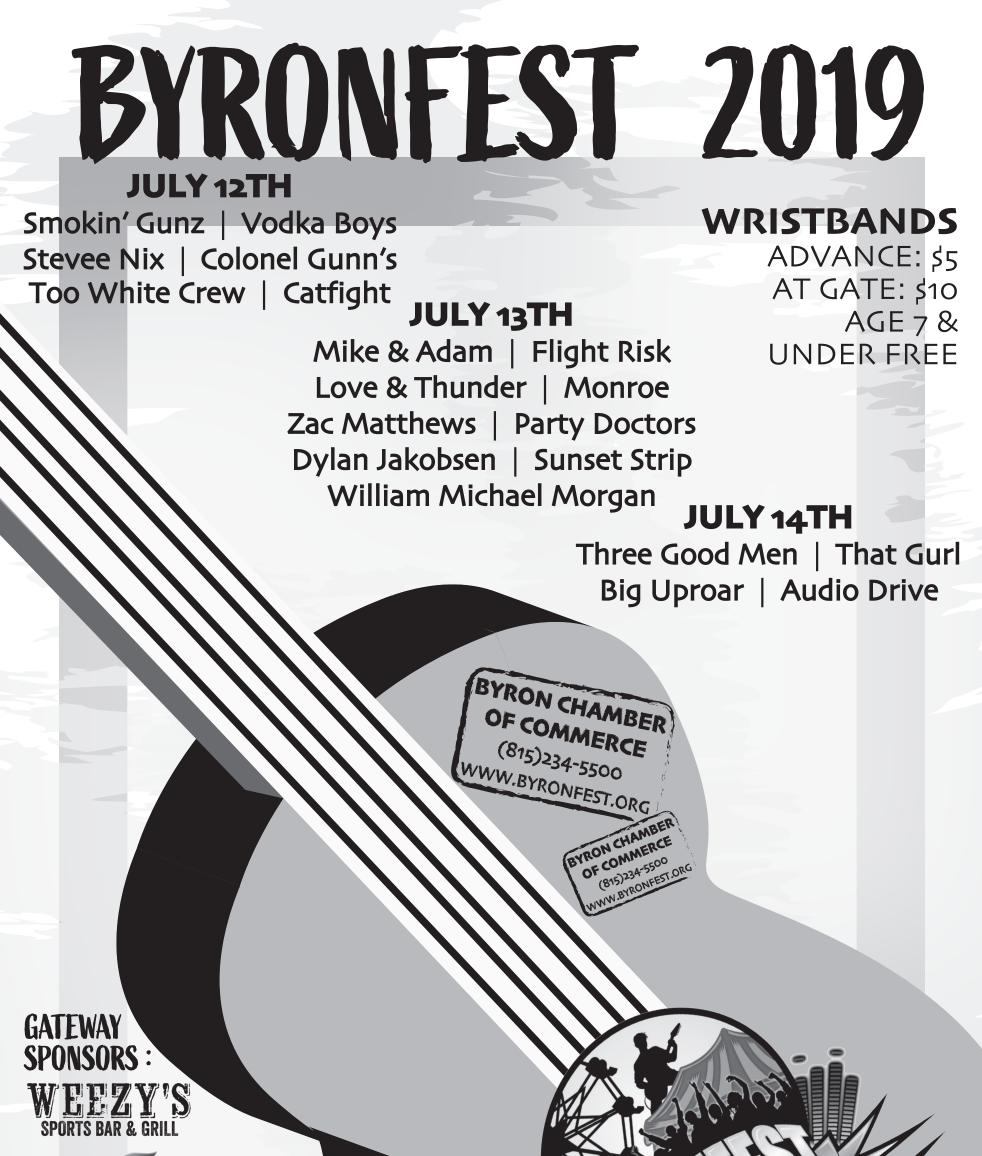

# WEDNESDAY, JULY 3

- 5:00 p.m. Food booths open
- 5:00-10:00 p.m. Oak Ridge Amusements
- 6:00-9:00 p.m. Tom & Brenda Paulson DJ's
- DUSK Movie at the library

(concession stand trailer will have sodas, water, candy & popcorn available for purchase)

# THURSDAY, JULY 4

- 9:00 a.m. Parade line-up on McNair Rd. (All vehicles will need to show proof of insurance before driving in the parade.)
- 10:00 a.m. Parade (McNair Rd., Pecatonica St., Winnebago St. to Elida St.)
- 11:00 a.m.-10:00 p.m. Food booths open
- 11:00 a.m. Business Booths Open
- 11:00 a.m. until dusk Oak Ridge Amusements
  11:30 a.m. Opening Ceremonies (Main Stage)
  12:00 p.m. Car Show (downtown)
  12:00-1:00 p.m. Universal Joint (Acoustic - Main Stage)
  12:00-9:00 p.m. Knockerball
  1:20-1:40 p.m. Hula Hoop Contest
  2:00-2:40 p.m. Over The Limit (Country – Main Stage)
  2:00-5:00 p.m. Billy the Balloon Guy
  2:40-3:00 p.m. Balloon Toss (Main Stage)

- 3:00-4:00 p.m. Over The Limit (Country – Main Stage)
- 4:00-4:20 p.m. Pie Eating Contest (Main Stage)
- 4:20-5:00 p.m. Over The Limit (Country – Main Stage)
- 5:00-5:30 p.m. TKI Martial Arts Center (Main Stage)
- 5:15-5:45 p.m. Mystery Eating Contest Demonstration (Main Stage)
- 6:00-6:40 p.m. The Missing Links (Rock & Oldies - Main Stage)
- 6:40-7:00 p.m. Pie Eating Contest (Main Stage)
- 7:00-7:40 p.m. The Missing Links
- (Rock & Oldies Main Stage)
- 7:40-8:00 p.m. Closing Ceremonies & Retire the Flag (Main Stage)
- 8:00-9:00 p.m. The Missing Links
- (Rock & Oldies Main Stage)
  DUSK "FIREWORKS" (located on school campus grounds)

~Events are subject to change without notice~

Call 815 335-2020 for more information

349231

Wednesday, July 10 - Midnight Toffee Flavor of the Day debuts! Espresso-infused Dark Chocolate Fresh Frozen Custard topped with crunchy bits of Heath Bar and novelty chocolate!! We will be offering it on July 10th, July 16th, and July 28th!