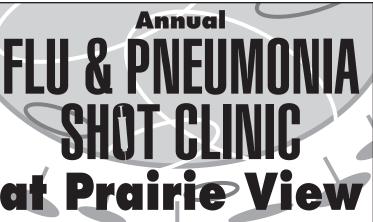

### **FHN 2019 Flu Shot Clinics**

800-400-MDLIVE (6354)

#### **NOVEMBER**

2 – 6 p.m. **Pearl City State Bank** 215 S. Main, Pearl City

10 a.m. – noon St. John's Lutheran Church

229 S. First Street, Pearl City

**Fitness Lifestyles** 9 a.m. – noon

641 W. Stephenson Street, Freeport

9 a.m. - noon St. John's Lutheran Church

625 Country Lane, Lena 🛡

1 – 3 p.m. State Bank of Davis 100 III. Route 75, Davis

9 – 11:30 a.m. Lake Summerset Office 1202 Lake Summerset Road, Davis ♥

Sullivan's Foods 3 – 6 p.m.

2002 W. Galena Avenue, Freeport

9 a.m. – noon Sullivan's Foods

217 Chicago Avenue, Savanna

101 E. Highway 64, Mount Morris

9 a.m. – noon Carroll County Senior Center 306 N. Main Street, Mount Carroll ♥

Sullivan's Foods

#### **DECEMBER**

9 a.m. - noon

1 - 3 p.m.

**Carroll County Senior Center** 306 N. Main Street, Mount Carroll ♥

♥ Indicates a site with a free blood pressure screening at the flu shot clinic site.

#### Protect yourself and your family with a flu shot!

Influenza ("flu") isn't anything to mess around with – it can be serious or even deadly for elderly people, newborn babies, and people who have certain chronic illnesses.

Help your body fight off the flu this year by getting a flu shot at one of FHN's flu shot clinics, open to the public at convenient locations across northwest Illinois.

If you are an adult under 65 years of age, you will get a quadrivalent vaccine for \$28.

If you're 65 or over, you will receive a high-dose version of the vaccine (\$62). There will be no out-of-pocket expense if you are covered by Medicare Part B (please present Medicare card) or a Medicare HMO accepted by FHN (there's a list available at each location; covered persons MUST present the Medicare HMO card instead of the Medicare card for the billing process).

All immunizations not covered by Medicare or a Medicare HMO must be paid for by cash or check payable to FHN. The prices shown here are only available at these flu shot clinics; other rates may apply in FHN offices. No other insurance coverage can be accepted at these flu shot clinics, and per government regulations, no Medicaid cards can be accepted at these

Because of federal guidelines to prevent identity theft, everyone must present a photo ID to receive an immunization. For their own safety, children should be immunized at their regular healthcare provider's office.

You should NOT receive a flu shot at any of these clinics if you:

- Are allergic to eggs or the flu vaccine
- Are ill or have a fever
- Have a depressed immune system

Please contact your healthcare provider or call FHN toll-free at 1-877-6000-FHN (1-877-600-0346) ext. 945 for assistance in finding a provider if you can't receive a vaccination due to the above restrictions.

For more information, visit www.fhn.org/flu.