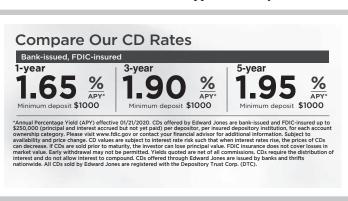

a

## Lube, Filter Change With the purchase

of 4 tires

Cannot be combined with any other offer

## **\$25 OF**

**ANY SERVICE OF \$150 OR MORE** 



**ANY SERVICE** 



Must present coupon at time of service. Not valid with any other offer or tires. Expires 2/6/20



5257 SWANSON RD. ROSCOE 2 MILES SOUTH OF HONONEGAH ELEVATOR ON RT. 251 M-F: 8-5:30, SAT: 8-3

815637-4055

520 LOGAN AVE. BELVIDERE 3 BLOCKS EAST OF BELVIDERE PARK M-F: 8-5:30, SAT: 8-3

815**544-4452** 

1610 S. ALPINE RD. ROCKFORD 1 BLOCK SOUTH OF COLONIAL VILLAGE M-F: 8-5:30. SAT: 8-3

YOUR LOW PRICE TIRE STORE!

*WWW.TIREDEALS* 

815398-7867

1983 PAWLISCH DR. **CHERRYVALE MALL** 815332-9445

.com

5302 N. 2ND LOVES PARK ACROSS FROM POPEYE'S M-F: 8-5:30, SAT: 8-3

815282-1177

YOKOHAMA.















DUNLOP















## FHN is offering **two \$119 heart tests** during American Heart Month!

Did you know that most heart attacks could be prevented with early diagnosis of risk factors for coronary artery disease? For American Heart Month in February, FHN is offering special pricing on two tests that can give you a good look at your heart health if you have no known coronary artery disease and no prior heart issues.

**\$119 FHN's Calcium Scoring CT Heart Scan** uses 64-slice CT scanner technology to detect calcified plaque in arteries, an indication of potential heart issues. This non-invasive x-ray takes only a few minutes and does not require any physical activity.

**\$119 Standard Walking Treadmill Stress Test** helps to determine artery condition and may be right for you if you have risk factors