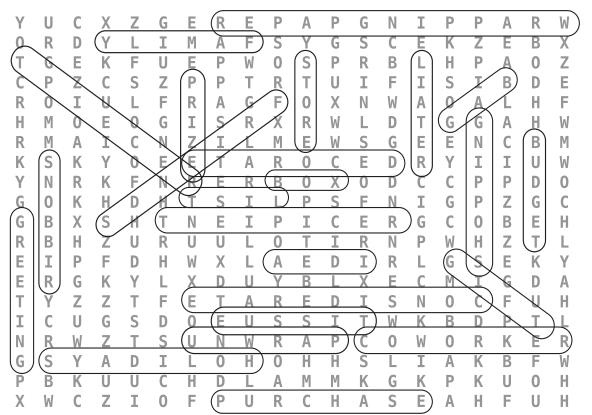

### **GIFT GIVING WORD SEARCH**

В T 0 0 X W 0 G M S X R D G G Α Н S C В R G C G Z G G Ι Ε В Н 0 Ε Ε G Υ Ι U Ε D T Ζ Ε D U Ι U S Ι 0 S В U U C K G Ρ U 0 Α М М R

Find the words hidden vertically, horizontally, diagonally, and backwards.

**BAIN MARIE BAKED BATCH BEAT** BIND

BOIL CARAMELIZATION

CHILL **CLARIFY** COAT

COMBINE **CONFECTION CORN SYRUP CRUMBLE** 

COCOA

**DISSOLVE DRAGEES ICING** 

**LOLLIPOP PASTE** SIFT **SUGAR** 

**THERMOMETER TRUFFLE** 