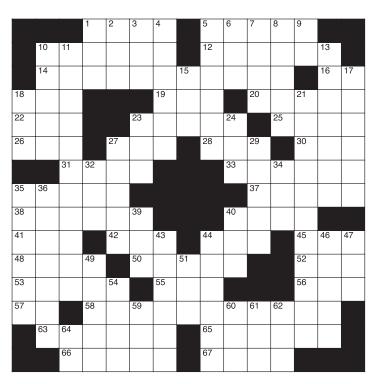

### **CLUES ACROSS**

- 1. Flat tableland with steep
- edges
- 5. Where there's \_\_\_, there's fire 10. Talked incessantly
- 12. Skill
- 14. Without shame
- 16. Where teens spend their
- days (abbr.)
- 18. Boxing's GOAT
- 19. Used to anoint
- 20. Cluster cups
- 22. Footballer Newton
- 23. They make up a forest
- 25. Split pulses
- 26. Self
- 27. Post-office box
- 28. Test for high schoolers 30. Large, flightless bird
- 31. Expectorated
- 33. Falsehood
- 35. Prickly, scrambling shrub
- 37. French river
- 38. Told on
- 40. Hillside
- 41. Peyton's little brother
- 42. Soviet Socialist Republic
- 44. Cathedral city in Cambridgeshire
- 45. Witness
- 48. Brews
- 50. Yellowish-brown
- 52. Arctic explorers, abbr.
- 53. Mexican agave
- 55. A type of "cast"
- 56. Encourage
- 57. Atomic #52
- 58. Relating to position north of south of equator
- 63. Gadget whose name you
- forget

Answers: A. feline

B. jump C. claws D. stretch

- 65. Another recording
- 66. Small blisters
- 67. Dark brown or black
- **CLUES DOWN**
- 1. Licensed for Wall Street 2. "\_\_\_ and flow"

- 34. American spy organization
- 4. Accumulate on the surface of 35. A person's chest
  - 36. Came from behind to win
  - 39. Fall back
  - 40. Nellie \_\_, journalist
  - 43. Great places to kayak 44. Suffer patiently
  - 46. Majestic bird

  - 47. Electroencephalograph 49. Organic compound used as
  - an antiseptic
  - 51. Objects connected to the
  - web (abbr.)
  - 54. Ship as cargo
    - 59. The bill in a restaurant
    - 60. Upper-class young woman
  - (abbr.)
- 27. Trims away 29. Characterized by crying
- eyes

24. Unhappy

6. Angry

7. Ceramic jar

\_\_ route

15. Go quickly

23. Small child

17. Toast

8. Scraped a car

11. Strong hostilities

- 32. Soft touch
- 61. Judge in OJ Simpson trial 62. One's grandmother
- 64. Siberian river

3. A very large body of water

5. Central cores of the stem

10. Soviet labor camp system

13. Vitamin of the B complex

21. A Philly culinary specialty

18. A team's best pitcher

Solve the code to discover words related to cats. Each number corresponds to a letter. (Hint: 11 = E)

11

- 18 11 6 22 14 Α. Clue: Cat
- Β. 12 7 5 3