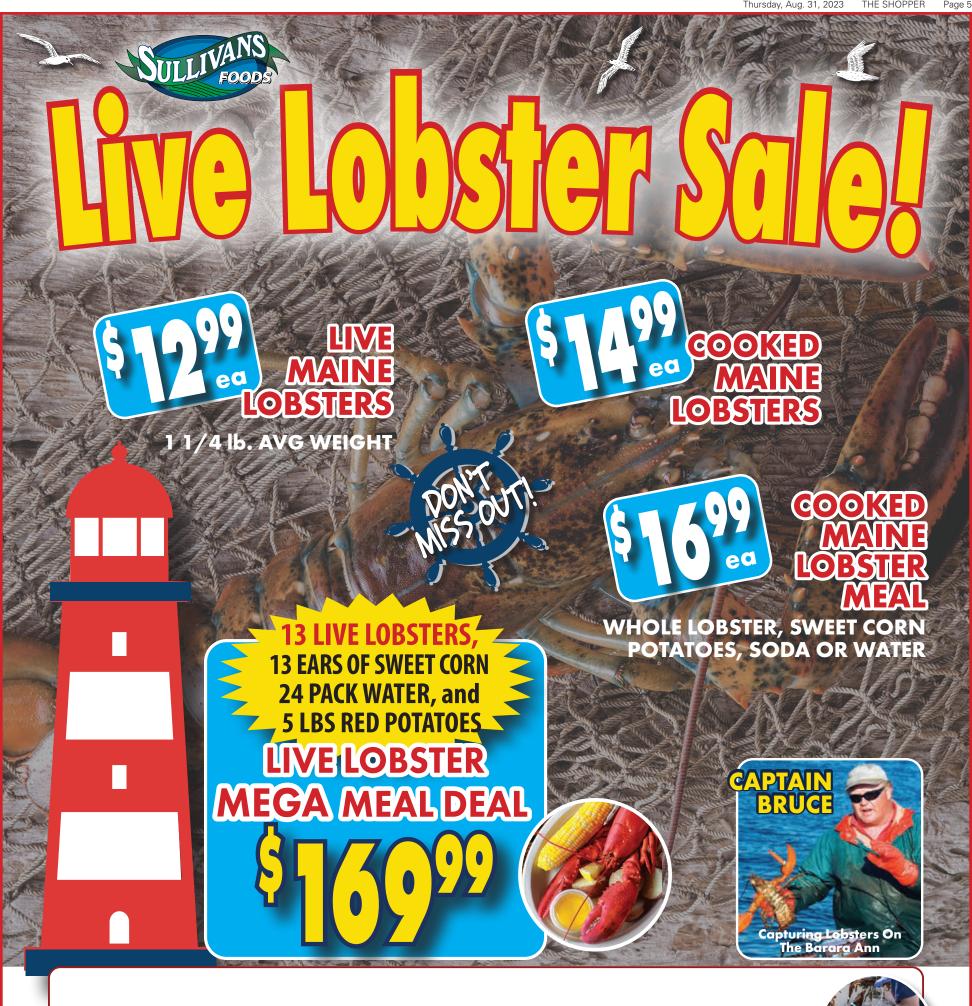

# LobsterFest 2023 SATURDAY, SEPTEMBER 2

(1 - 1/4lb Average Weight)
LIVE Maine Lobsters
Walk-up purchases welcome but may be limited.

Pre ordered Live Lobsters can be picked up between 9am-5pm in Sullivan's Foods Meat Departments!

Pre ordered Cooked Lobsters and Meals can be picked up between 11am-4pm in Sullivan's Foods Parking Lots!