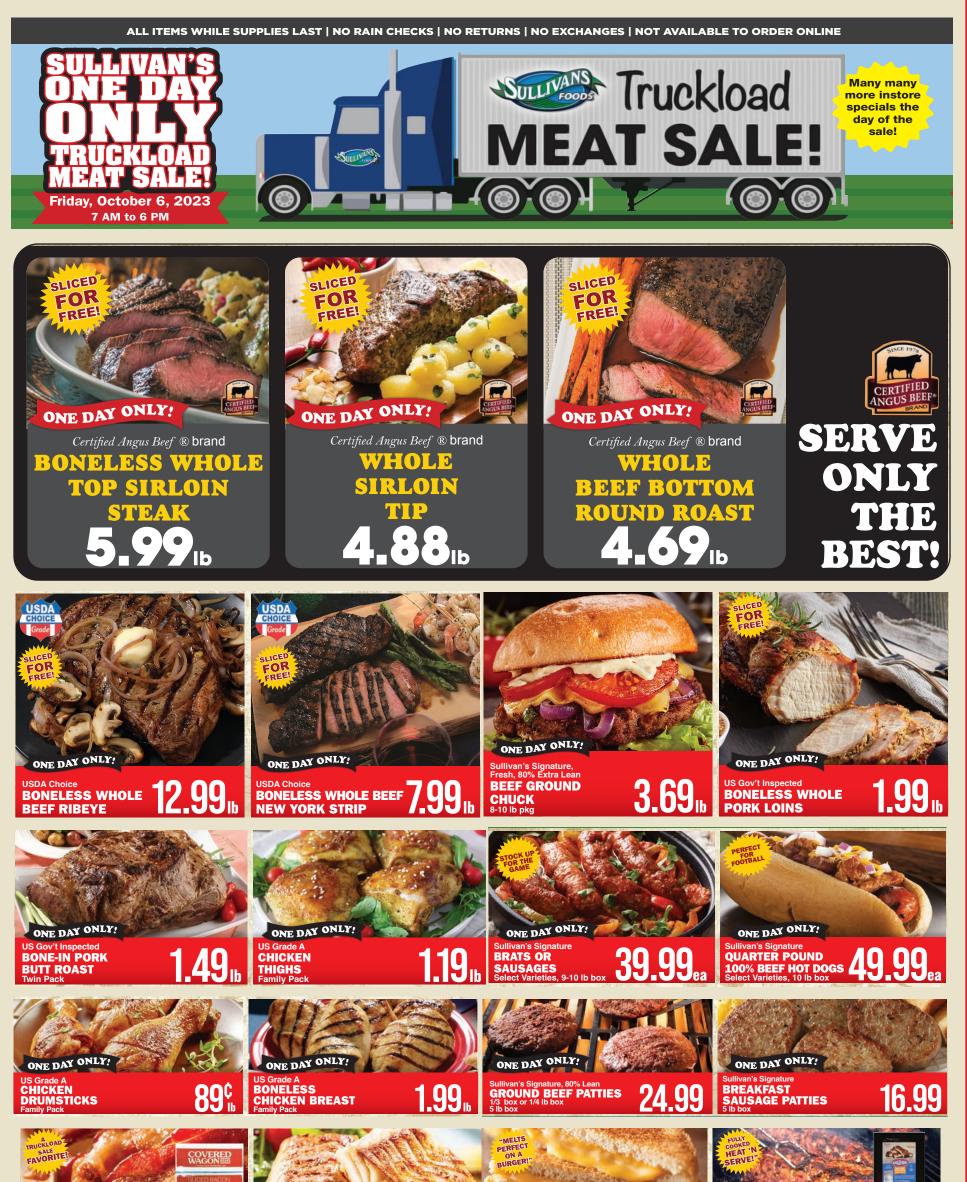

Limited first come-first served indoor dining with improved curbside pick-up.

Available at all Sullivans Foods including: 703 N ELIDA ST, WINNEBAGO • 815.335.1501 OPEN 6AM TO 9PM 7 DAYS A WEEK WWW.SULLIVANSFOODS.NET Page 6 THE SHOPPER Thursday, Oct. 5, 2023