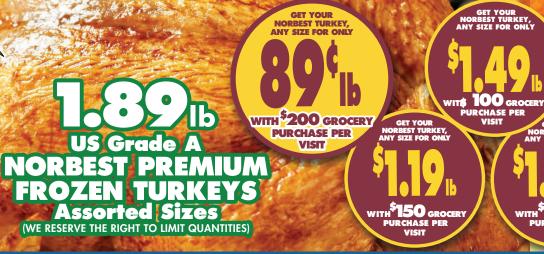

Prices Effective: Wednesday, November 1 thru Tuesday, November 7, 2023
ALL ITEMS WHILE SUPPLIES LAST I NO RAIN CHECKS I NO RETURNS I NO EXCHANGES

\$7.99/lb

CICAT YOUR

CROSS OF THE SERVES 12-14

HOLIDAY TURKEY SERVES 12-14

PLOCATION WHITE MEAT TURKEY SERVES 10-12 DINNER HOLIDAY TURKEY BREAST DINNER FOR 4

GLAZED HAM FEAST FOR 4

## Order by November 18, 2023!

Available for pick-up cold on **Tuesday**, November 21 or **Wednesday**, November 22 anytime during store business hours.