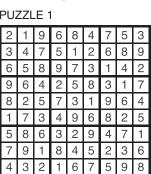

## Game on!

|   |   |   |   | 8 | 4 | 7 |   |   |
|---|---|---|---|---|---|---|---|---|
| 3 |   |   |   |   |   |   | 8 |   |
|   | 5 |   | 9 |   |   |   |   |   |
| 9 | 6 |   |   |   | 8 |   |   |   |
| 8 |   | 5 |   |   |   |   |   | 4 |
|   |   |   |   |   |   |   | 2 |   |
|   |   |   | 3 | 2 |   |   |   | 1 |
| 7 | 9 |   |   |   |   |   |   |   |
|   |   | 2 | 1 |   | 7 | 5 |   |   |