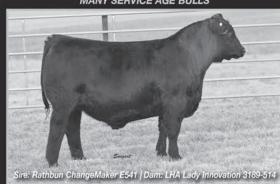

MANY SERVICE AGE BULLS

STONE CREEK CHANGEMAKER 2246 AAA 20582497 
 CED
 BW
 WW
 YW
 RADG
 YH
 SC
 Doc
 Clsw
 Angle
 PAP
 HS
 HP
 CEM
 MILL

 +9
 +2.23
 +71
 +129
 +30
 +.65
 +82
 +25
 +.85
 +.85
 +10.8
 +11
 +28

 AzH
 ALM
 MW
 MH
 CW
 Marb
 RE
 Fat
 SM
 SW
 SF
 SG
 SB
 SC

 +212
 +186
 +63
 +.2
 +60
 +1.22
 +.99
 +.034
 +69
 +65
 +109
 +85
 +194
 +321

Top 3%: \$F | Top 4%: CW, \$AxH | Top 5%: \$B, \$C Top 10%: WW, RE, \$AxJ