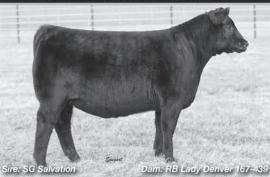

FROM THE LEGENDARY LADY COW FAMILY

STONE CREEK LADY 439-316 AAA 20709224 
 CED
 BW
 WW
 YW
 RADG
 YH
 SC
 Doc
 Claw
 Angle
 PAP
 HS
 HP
 CEM
 MILK

 42
 +4.0
 +80
 +137
 +30
 +3
 +82
 +14
 +30
 +52
 +12.26
 +74
 +11.1
 +9
 +31

 AxH
 AXH
 MW
 MH
 CW
 March
 RE
 Fat
 SM
 SW
 SW
 SG
 SG
 SC

 +212
 +186
 +92
 +.5
 +79
 +1.04
 +1.02
 -.018
 +57
 +70
 +124
 +80
 +204
 +322

Top 3%: \$F | Top 4%: CW, \$AxH | Top 5%: \$B Top 10%: WW, RE, \$AxJ, \$C