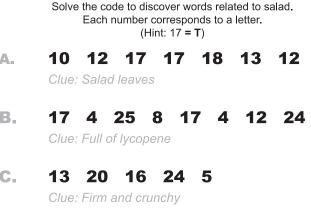

## Riddle

Riddle: It has keys, but no locks. It has space, but no room. You can enter, but can't go inside. What is it?

Апѕмет: А кеубоаға.

18 23 13 15

Clue: Afternoon meal

D.

B. tomatoes C. crisp

- Puzzle answers on page 4