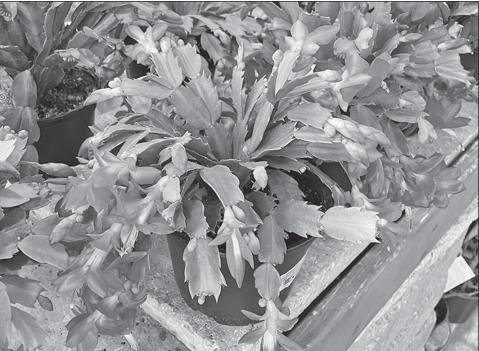

#### First Presbyterian Church of Winnebago 208 W. Winnebago St., Winnebago, IL

On the garden path Holiday cacti add weeks of color and enjoyment

Add weeks of colorful flowers and decades of enjoyment to your indoor plant collection with holiday cacti. Dress one up with a decorative basket, container, or foil wrap and give it to a favorite gardener or holiday hostess. You'll find a variety for sale at your local garden center or florist.

The plant sold as a Christmas cactus may in fact be a Thanksgiving cactus. The true Christmas cactus blooms later and has small segments with rounded edges. The Thanksgiving cactus, though often sold as the Christmas cactus, has toothed or jagged segments and typically blooms earlier. To add to the confusion, there are hybrids of the two that bloom in between these.

MELINDA MYERS PHOTO The Shopper

The Thanksgiving cactus has toothed or jagged segments and typically blooms earlier than the Christmas cactus. Both are good options for holiday décor or gifts as the colors should last weeks.