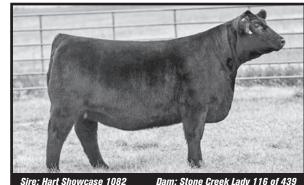

7036 Babbs Grove Rd., Freeport, IL 61032

OFFERING SONS & DAUGHTERS TO THE \$148,000 LEAD-OFF FEMALE OF OUR 2024 SALE

**STONE CREEK LADY 453-1101** AAA 20138672

**STONE CREEK LADY 116-336** AAA 20741085

OFFSPRING OF STONE CREEK LADY 453-1101

STONE CREEK AUTHENTIC 3600 AAA 20897066

Dam: Stone Creek Lady 453-1101 Sire: EZAR Gettysburg 1061 STONE CREEK GETTYSBURG 4034 AAA 21014263

STONE CREEK ANGUS Wayne & Joe Fischer 815-266-6260 | Skyler Fischer - 815-541-6264 HERD MANAGER Garrett Handsaker - 815-238-8787 SC SPECIAL GUEST FC Angus LLC