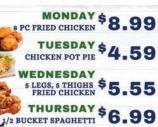

Mon - Fri 9 am to 5 pm and Saturday 9 am to 4 pm YOUR LOCAL

Synchrony Ask about 6 or 12 Months

Deli Fresh 8 PIECE FRIED CHICKEN Two Each: Breast, Wings, Thighs & Legs 10.99

4.99<sub>lb</sub>

1.69

1.29

EXTRA LARGE GREEN AND RED GRAPES