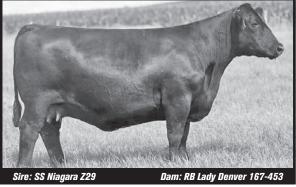

7036 Babbs Grove Rd., Freeport, IL 61032

OFFERING SONS & DAUGHTERS TO THE \$148,000 LEAD-OFF FEMALE OF OUR 2024 SALE

**STONE CREEK LADY 453-1101** AAA 20138672

**STONE CREEK LADY 116-336** AAA 20741085

OFFSPRING OF STONE CREEK LADY 453-1101

STONE CREEK AUTHENTIC 3600 AAA 20897066

Dam: Stone Creek Lady 453-1101 Sire: EZAR Gettysburg 1061 STONE CREEK GETTYSBURG 4034 AAA 21014263

STONE CREEK ANGUS Wayne & Joe Fischer 815-266-6260 | Skyler Fischer - 815-541-6264 HERD MANAGER Garrett Handsaker - 815-238-8787 SC SPECIAL GUEST FC Angus LLC