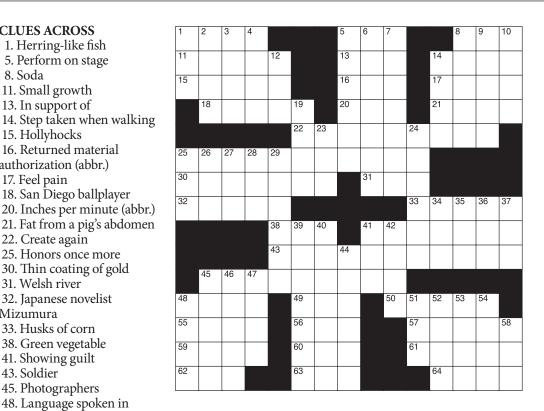

Find the words hidden vertically, horizontally, diagonally, and backwards.

**CLUES ACROSS** 1. Herring-like fish

11. Small growth

13. In support of

15. Hollyhocks

17. Feel pain

22. Create again

31. Welsh river

Mizumura

43. Soldier 45. Photographers

49. Mimic

59. Lace bugs

61. Frameworks

62. Keyboard key

Nigeria

dawn

16. Returned material

18. San Diego ballplayer

25. Honors once more

32. Japanese novelist

33. Husks of corn

41. Showing guilt

38. Green vegetable

48. Language spoken in

50. Expressed pleasure

56. Beverage container

60. Hogshead (abbr.)

57. Night monkey genus

63. Greek goddess of the

64. Influential Korean

1. A place to unwind

2. Helped (archaic)

3. Razorbill genus

4. Bleached

Answers: A. inspect B. permit

C. codes

. .

protection

independence figure

**CLUES DOWN** 

55. Ancient Greek sophist

30. Thin coating of gold

authorization (abbr.)

8. Soda

5. Perform on stage

WORDS

ANCHOR APRON BEAM BOARD CAULKING CIRCUIT BREAKER COLUMN CONCRETE CONDUIT DISCONNECT DRYWALL DUCTS ELECTRICIAN FIRE RATED FLASHING FOUNDATION FRAMING GRADE GROUND WIRE INSULATION JOIST PANEL PLANS TRUSSES

5. Continent 6. Fruit preserved in syrup 7. Impediment to one's freedom 8. Nocturnal rodents 9. Earthy pigment 10. Relieved oneself 12. Golf score 14. Tech hub \_\_\_ Alto 19. Sportscaster Andrews 23. Records electric currents 24. Popular Hitchcock film 25. Revolutions per minute 26. NY Giants legend

- 27. Sports radio host Patrick
- 28. When you hope to get somewhere
- 29. French seaport
- 34. Thai river
- 35. Rocker's accessory

- 36. Extra charge 37. Influential American
- president
- 39. Pain in the head
- 40. Great Plains people
- 41. Consumed
- 42. Soluble ribonucleic acid
- 44. Improves
- 45. Secret clique
  - 46. Behind the stern of a ship
  - 47. Dough made from corn
- flour
- 48. Fallow deer
- 51. Swiss river
- 52. Gravish white
- 53. Engrave
- 54. College's Blue Devils 58. Midway between south
- and southeast