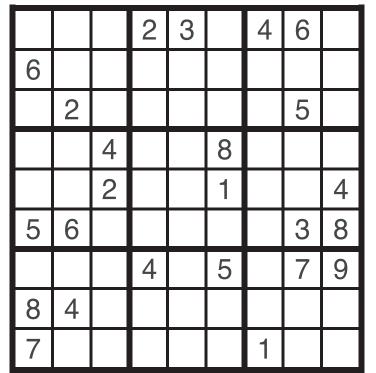

## for events & specials!

| 3 |   | 8 |   |   |   |   | 7 |   |
|---|---|---|---|---|---|---|---|---|
|   |   |   |   | 6 | 9 | 3 |   | 5 |
|   |   | 1 |   |   |   |   |   |   |
| 7 |   |   |   |   |   |   | 6 | 9 |
|   |   | 6 |   | 3 |   |   |   | 2 |
|   |   | 9 |   |   |   |   |   |   |
| 8 |   |   |   |   |   |   |   |   |
|   |   |   | 1 |   | 7 | 4 |   |   |
| 4 | 7 |   |   | 2 | 6 |   |   |   |

## **SUDOKU** Fun by the Numbers

Like puzzles? Then you'll love sudoku. This mindbending puzzle will have you hooked from the moment you square off, so sharpen your pencil and put your sudoku savvy to the test! Here's How It Works: Sudoku puzzles are formatted as a 9x9 grid, broken down into nine 3x3 boxes. To solve a sudoku, the numbers 1 through 9 must fill each row, column and box. Each number can appear only once in each row, column and box. You can figure out the order in which the numbers will appear by using the numeric clues already provided in the boxes. The more numbers you name, the easier it gets to solve the puzzle!